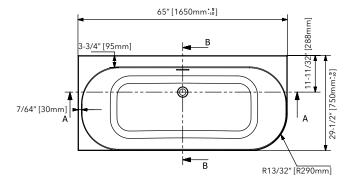

# Signature | Tubs & Toilets



## **DST-WMOCB01-L2W**

LEFT WALL MOUNTED TUB - 2 WALL STYLE













#### Style:

- Wall Mounted Tub
- Oval Design
- Goes Against 2 Walls
- Left Side Design

### LIFETIME HIMITED WARRANTY

#### **Materials:**

- Acrylic
- Fiberglass
- Resin

#### Size:

• Overall: 65" x 29-1/2" x 23"

#### Features:

- Lumbar Support
- Seamless Construction
- Drain and Overflow Assembly Included
- Additional Colors Available For Drain & Overflow Covers

#### **Capacity To Overflow:**

• 67 gallons

#### **Certifications:**

• cUPC

#### Warranty:

• Lifetime Limited Warranty

#### **Available Color/Finish**



White

#### **Models Available:**

• DST-WMOCB01-L2W.....Left Version