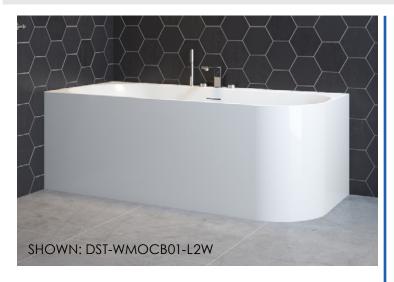

## **DST-WMOCB01-L2W**

LEFT WALL MOUNTED TUB - 2 WALL STYLE

#### Style:

- Wall Mounted Tub
- Oval Design
- Goes Against 2 Walls
- Left Side Design

#### **Available Color/Finish**

White