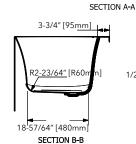

# Signature | Tubs & Toilets



## **DST-WMOCB01-L2W**

LEFT WALL MOUNTED TUB - 2 WALL STYLE













#### Style:

- Wall Mounted Tub
- Oval Design
- Goes Against 2 Walls
- Left Side Design

### LIFETIME HIMITED WARRANTY

#### **Materials:**

- Acrylic
- Fiberglass
- Resin

#### Size:

• Overall: 65" x 29-1/2" x 23"

#### Features:

- Lumbar Support
- Seamless Construction
- Drain and Overflow Assembly Included
- Additional Colors Available For Drain & Overflow Covers

#### **Capacity To Overflow:**

• 67 gallons

#### **Certifications:**

• cUPC

#### Warranty:

• Lifetime Limited Warranty

#### **Available Color/Finish**



White

#### **Models Available:**

• DST-WMOCB01-L2W.....Left Version