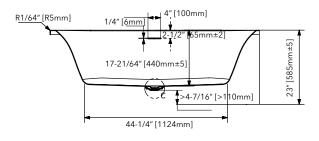

#### Size:

• Overall: 65" x 29-1/2" x 23"

#### **Capacity To Overflow:**

• 67 gallons